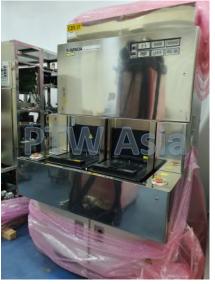

## HITACHI CD SEM S-9260A S/N: 1126-02

**Manufacturer** Hitachi

Model S-9260A

**Description** CD-SEM

Other information

Year of manufacture 2003

Serial number 1126-02

Site size 200mm (8 inch)