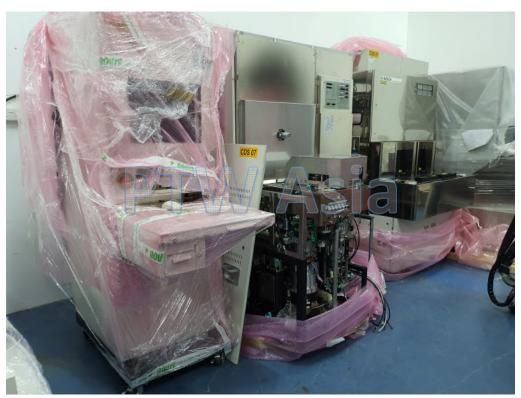

## HITACHI CD SEM S-9260A S/N: 1126-02

**Manufacturer** Hitachi

Model S-9260A

**Description** CD-SEM

Other information

Year of manufacture 2003

Serial number 1126-02

Site size 200mm (8 inch)