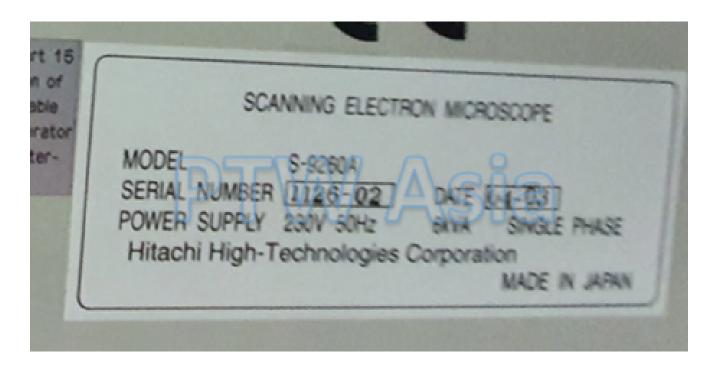

## HITACHI CD SEM S-9260A S/N: 1126-02

**Manufacturer** Hitachi

Model S-9260A

**Description** CD-SEM

Other information

Year of manufacture 2003

Serial number 1126-02

Site size 200mm (8 inch)